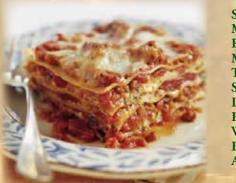

### PASTA

Served w/ choice of French or Garlic Bread & Grated Cheese Baked w/ Melted Mozzarella Cheese. Meat or Mushroom Sauce Add 1.50

| 5.25 |
|------|
| 5.25 |
| 7.25 |
| 7.50 |
| 7.25 |
| 7.95 |
| 3.95 |
| 0.50 |
| 2.50 |
| 1.50 |
| 3.50 |
|      |