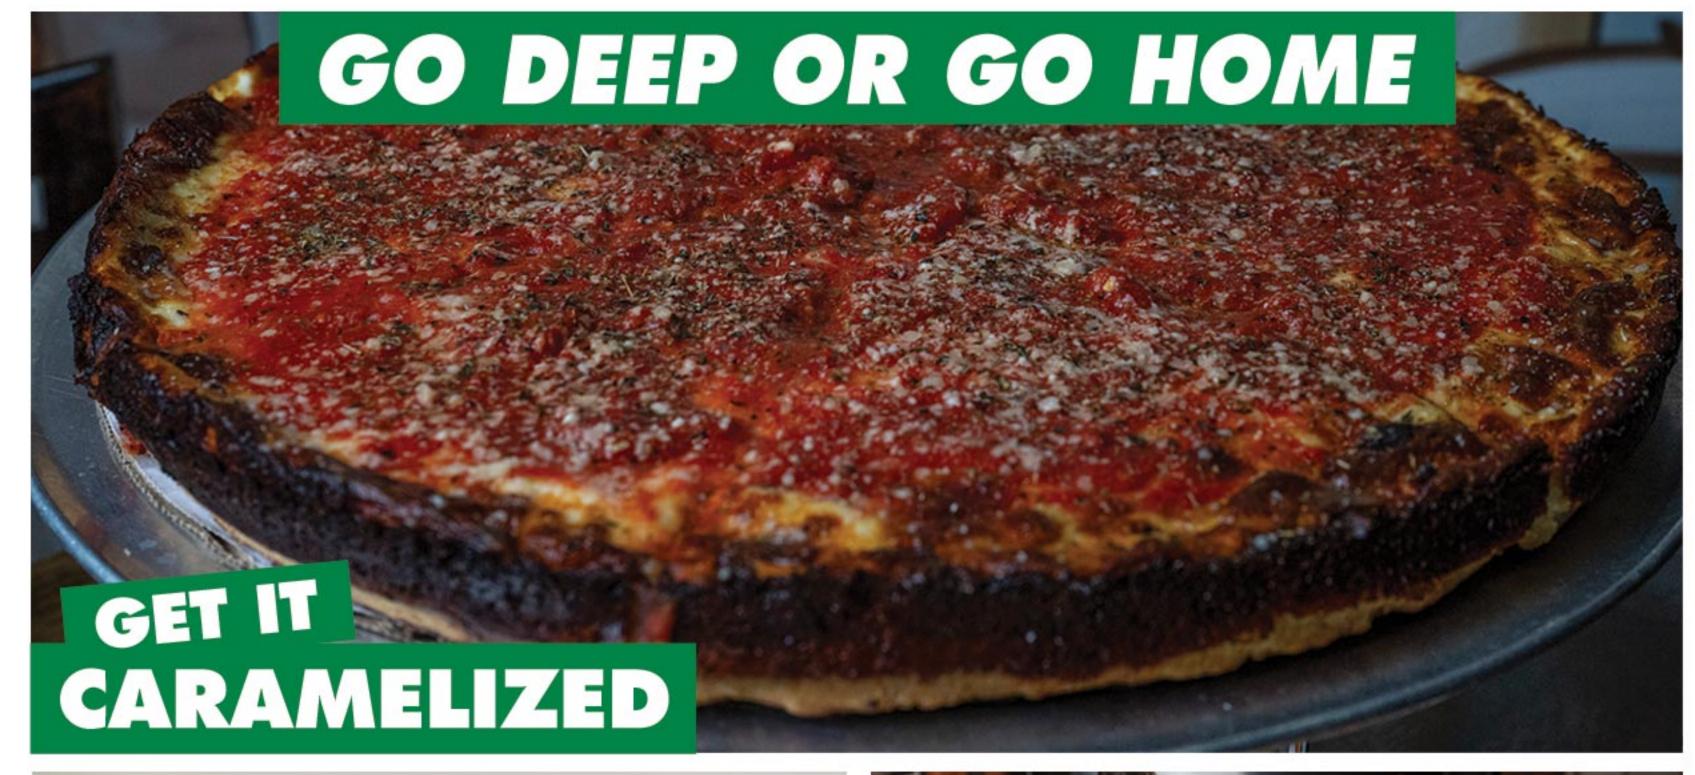

# FAMOUS GOURMET SELLER

| DEEP DISH                  | 10" | 12" | 14" |
|----------------------------|-----|-----|-----|
| Cheese                     | 22  | 26  | 30  |
| Each Additional Ingredient | 2.4 | 2.8 | 3.1 |
| Each Additional *Protein   | 3.4 | 3.8 | 4.1 |

Please allow 30 minutes for pizza to cook. Buttery, flaky crust, loaded w/ mozzarella, topped w/ our house-made chunky pizza sauce.

**Burnt Cheese Crust** 

SM

**MED** 

LRG

#### GO DEEP OR GO HOME