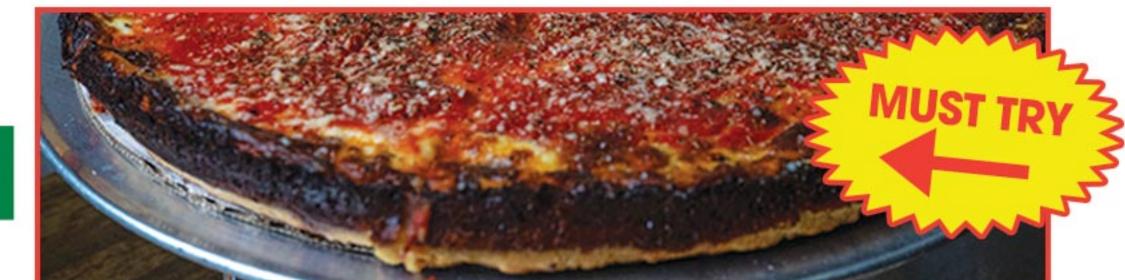

# FAMOUS GOURMET SELLER

| DEEP DISH                  | 10" | 12" | 14" |
|----------------------------|-----|-----|-----|
| Cheese                     | 22  | 26  | 30  |
| Each Additional Ingredient | 2.4 | 2.8 | 3.1 |
| Each Additional *Protein   | 3.4 | 3.8 | 4.1 |

Please allow 30 minutes for pizza to cook. Buttery, flaky crust, loaded w/ mozzarella, topped w/ our house-made chunky pizza sauce.

**Burnt Cheese Crust** 

SM

**MED** 

LRG

#### GO DEEP OR GO HOME