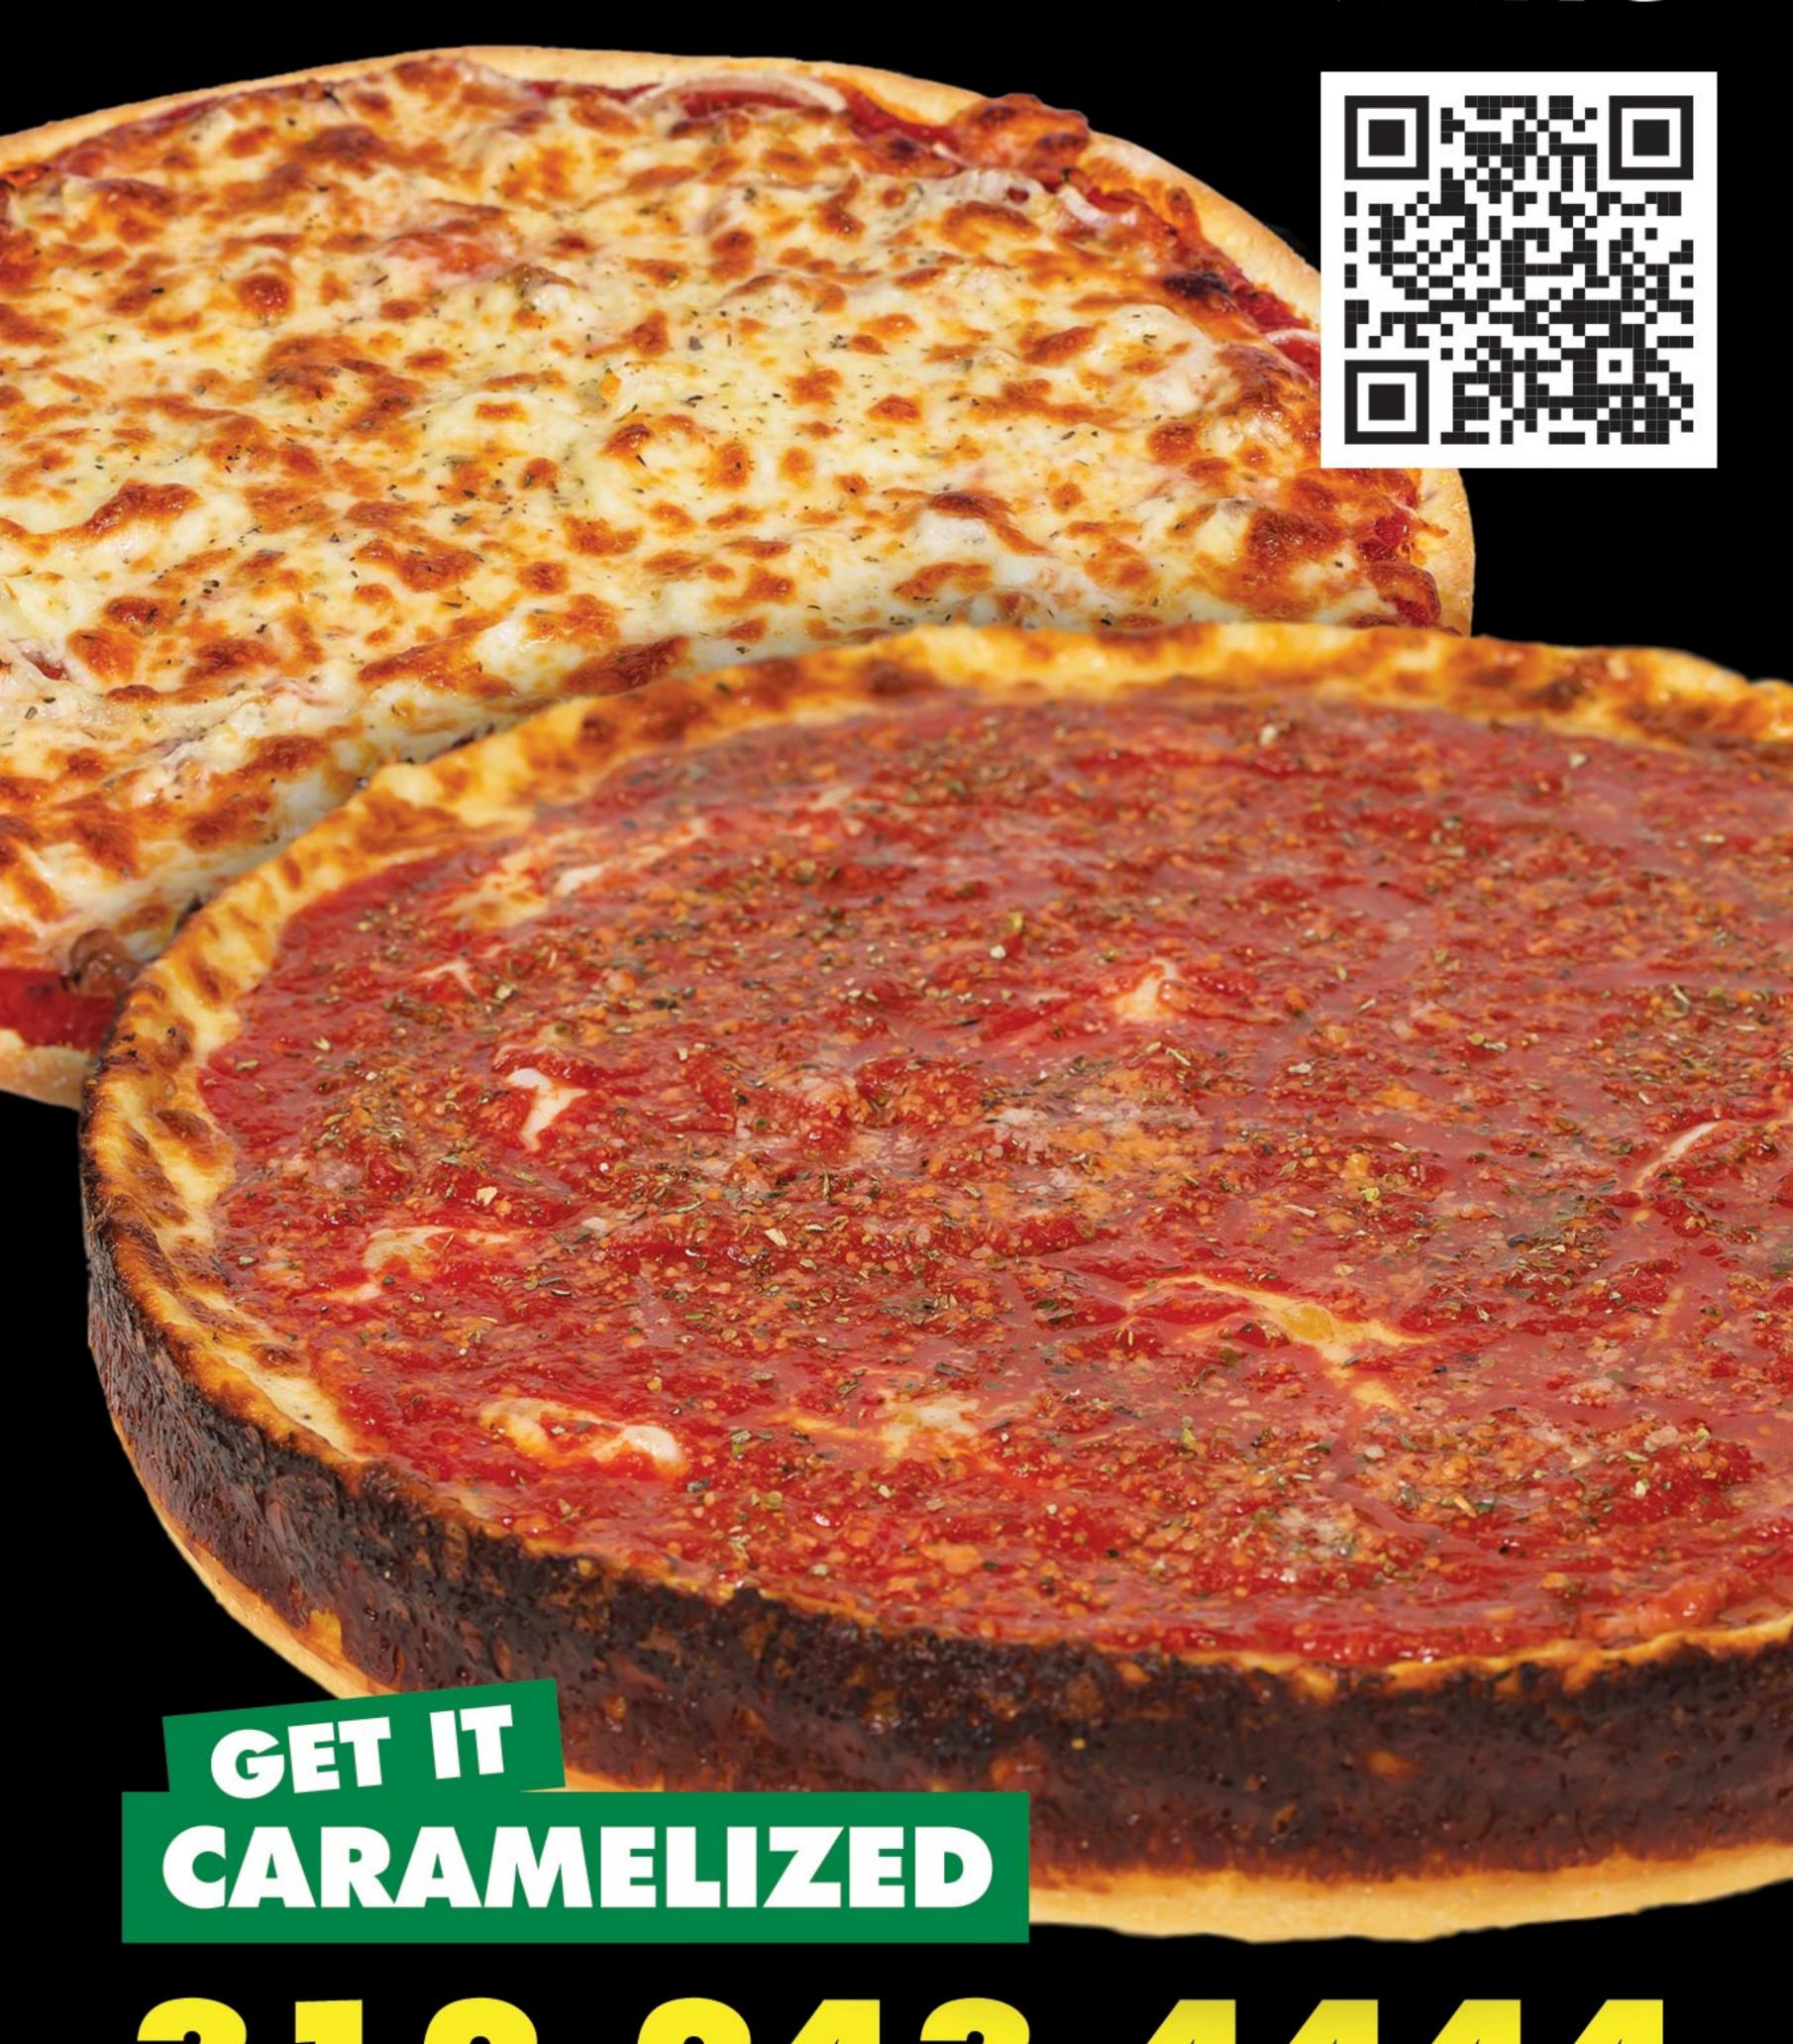

# FAMOUS GOURMET SELLER

| DEEP DISH                  | 10" | 12" | 14" |
|----------------------------|-----|-----|-----|
| Cheese                     | 22  | 26  | 30  |
| Each Additional Ingredient | 2.4 | 2.8 | 3.1 |
| Each Additional *Protein   | 3.4 | 3.8 | 4.1 |

Please allow 30 minutes for pizza to cook. Buttery, flaky crust, loaded w/ mozzarella, topped w/ our house-made chunky pizza sauce.

**Burnt Cheese Crust** 

SM

**MED** 

LRG

#### GO DEEP OR GO HOME